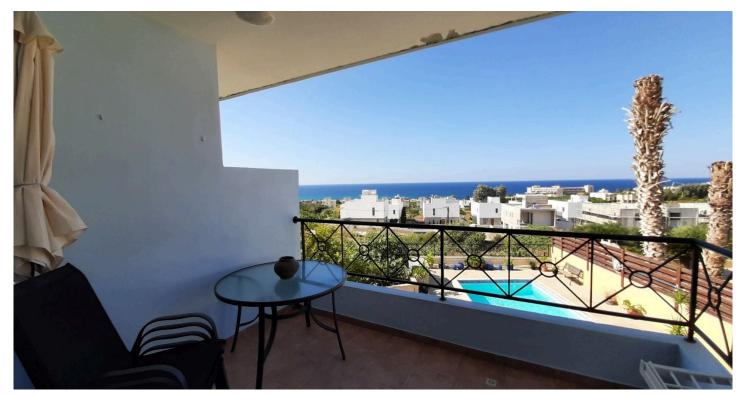

## **2 BEDROOM SEA VIEW APARTMENT, KISSONERGA, PAPHOS** #2488

€120,000

A two-bedroom apartment with direct sea views, in the village of Kissonerga, Paphos just a 10-minute drive from the resorts of Kato Paphos and Coral Bay. The nearest beach is just a 12-minute walk away.

This is a small complex of 8 properties with a shared communal swimming pool.

Covered area  $86 \text{ m}^2$  + covered veranda  $9 \text{ m}^2$  + private storage room  $5 \text{ m}^2$ .

This spacious first-floor apartment features two double bedrooms and two bathrooms - one en-suite. It enjoys direct sea views from the covered veranda.