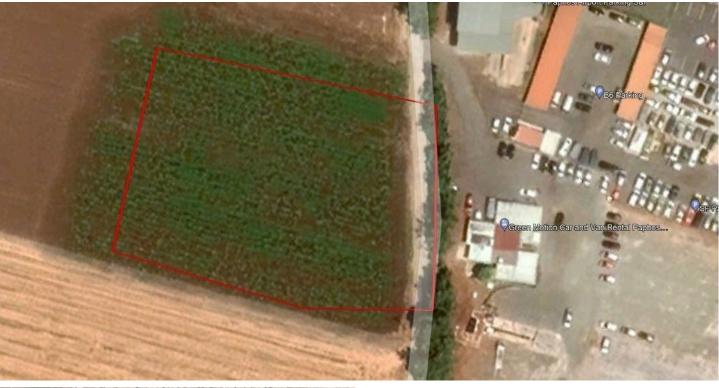

## Share of Agricultural field in Timi, Pafos #3936

1/3 Share of an agricultural field in Timi village, approx. 500m southwest from the village's center and approx. 1.3km northeast of Andreas Papandreou Air Base. The surrounding area is characterised by a number of vacant agricultural land and residential developments, mainly houses, towards north to the village.

- Total land area: 1,449 sqm (1/3 of 4348sq m)

- Planning zone Γα2, Building Density of 6 %, coverage coefficient 6 %, with maximum floors allowance: 2 Maximum Height: 7 m

- It is abutting a registered road on its eastern boundary with a frontage of approx. 54m.
- It has a rectangular shape and an even surface.