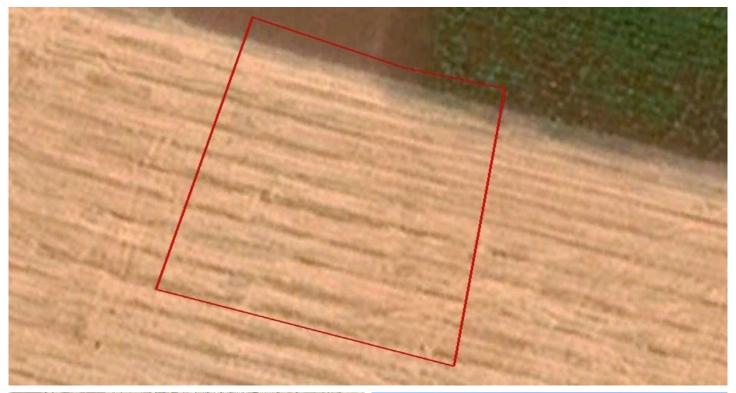

- Planning zone  $\Gamma\alpha 2$ , Building Density of 6 %, coverage coefficient 6 %, with maximum floors allowance: 2 Maximum Heigh: 7 m
- Total land area: 1,115 sqm (2/3 of 1673 sqm)
- It is landlocked but is located approx. 80m west from a registered dirt-road.
- It has a rectangular shape and an even surface.