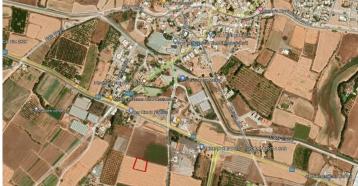

## **Share of Agricultural field in Timi, Pafos** #3937

€25,000

2/3 Share of an agricultural field in Timi village, approx. 500m southwest from the village's center and approx. 1.3km northeast of Andreas Papandreou Air Base. The surrounding area is characterised by notable number of vacant agricultural land and residential developments, mainly houses, towards north to the village.