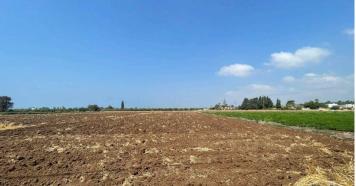

- Planning zone  $\Gamma\alpha 2$ , Building Density of 6 %, coverage coefficient 6 %, with maximum floors allowance: 2 Maximum Heigh: 7 m
- Total land area: 1,115 sqm (2/3 of 1673 sqm)
- It is landlocked but is located approx. 80m west from a registered dirt-road.
- It has a rectangular shape and an even surface.