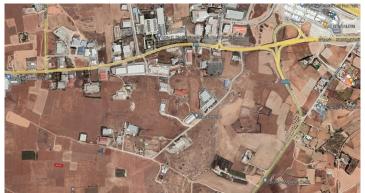

## **Industrial field in Palaiometocho** #4065

**€26,000** +VAT

The field is located within the industrial zone of Palaiometocho, at approx. 3.5km distance from the centre of the village, around 430m from Gregoris Afxentiou Avenue, and around 2km southwest from Kokkinotrimithia (leading to Nicosia-Kokkinotrimithia highway) roundabout.

The immediate area of the property is characterised as industrial warehouses, vacant fields, and scattered residencies.

- Land area: 517sqm
- Planning zone: (industrial) B1 (Building factor 90 %, cover factor 50%, 2floors)
- Regular shape and a flat surface