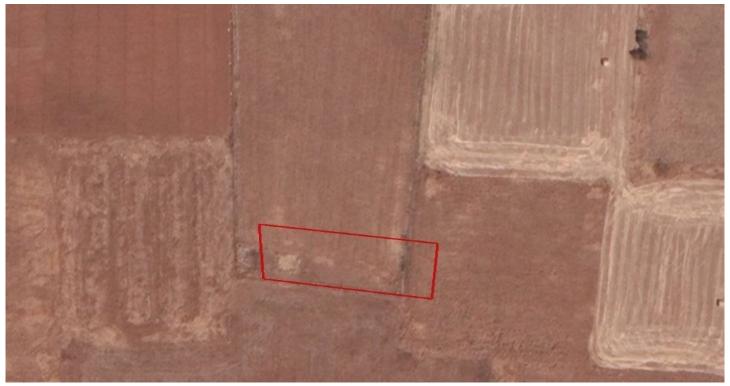

## **Industrial field in Palaiometocho** #4065

**€26,000** +VAT

The field is located within the industrial zone of Palaiometocho, at approx. 3.5km distance from the centre of the village, around 430m from Gregoris Afxentiou Avenue, and around 2km southwest from Kokkinotrimithia (leading to Nicosia-Kokkinotrimithia highway) roundabout.

The immediate area of the property is characterised as industrial warehouses, vacant fields, and scattered residencies.

- Land area: 517sqm
- Planning zone: (industrial) B1 (Building factor 90 %, cover factor 50%, 2floors)
- Regular shape and a flat surface