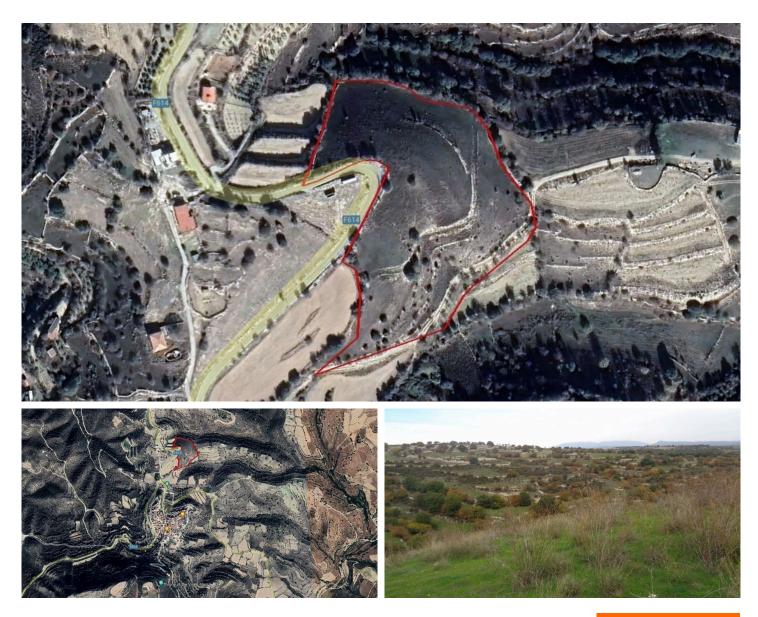

## Share Residential field in Dora, Limassol #4123

1/3 Share field in Dora, closed distance from the center of the village. The immediate area of the asset is currently residential with vacant parcels of land

- Total area: 10,033 sqm

- Planning zone H3 Building Density of 60 %, coverage coefficient 35 %, with maximum floors allowance: 2, Maximum Heigh: 8.3 m.

- Planning zone H4 Building Density of 40 %, coverage coefficient 25 %, with maximum floors allowance: 2, Maximum Heigh: 8.3 m.

- It has an irregular shape and inclined surface.

- It abuts to a registered road network on its western boundary.