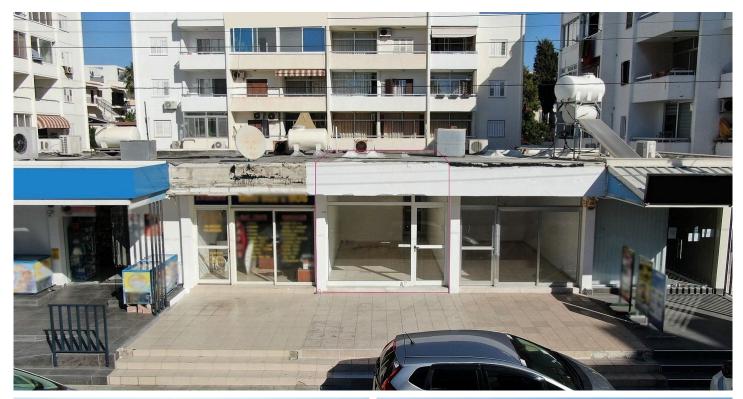

## Κατάστημα στο Δήμο Πάφου #6416

€50,000

Shop located on the ground floor in "Anemone Sea view complex" on Block C, in Agios Theodoros , Paphos. The shop has the exclusive right of use of the yard with numbers 47 & 49 on the ground floor.

The shop is located on Panteli Michaelidou street at a distance of about 250m, north of Kings Avenue Mall in Paphos, and about 150m east of Tombs of the Kings Ave.

The property falls within a duel Zone E $\beta$ (25%) and Zone K $\alpha$ 5(75%), with a building coefficient of 100%, coverage of 50%, and permission for 3 floors (13.5m) of construction.