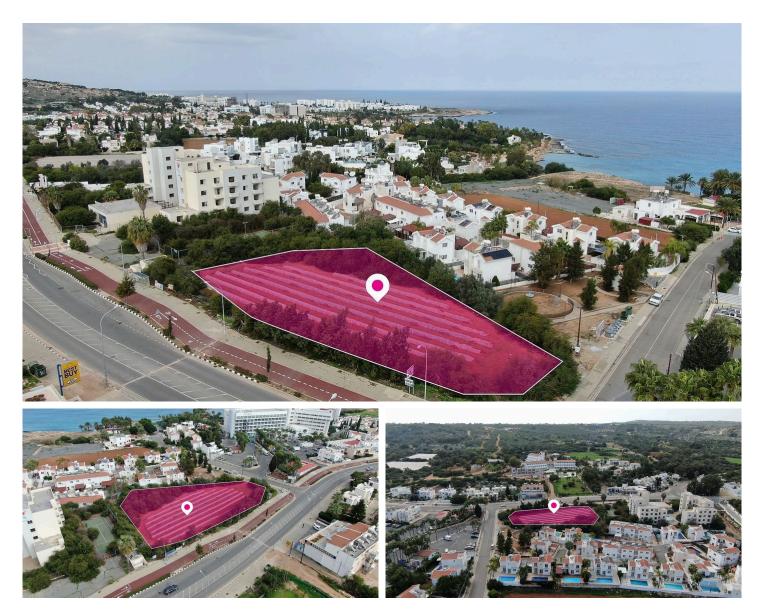

## **50% Share of a dual zone field in Paralimni, Ammochostos** #6877

€440,000

A 50% share, 2,018sq.m, of a touristic field extending to about 4,036 sq.m. in total and it is located in Paralimni, Ammochostos. The property has a rectangular shape and a flat surface. Access to the field is via two registered roads with a total frontage of approximately 105m.

The asset is located approximately 230m from the beach, approximately 10km from B3 motorway and approximately 2.7km from Protaras community centre.

The property falls within a duel Zone  $\Pi K(13\%)$ , with a building coefficient of 20%, coverage of 20%, and permission for 2 floors (8.3m) of construction and Zone T5 $\alpha$ (87%), with a building coefficient of 30%, coverage of 20%, and permission for 2 floors (8.3m) of construction.