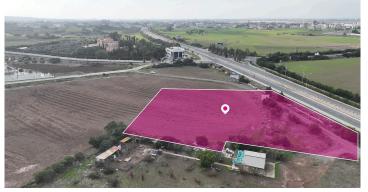

## **58% Share of an Agricultural field in Paralimni, Ammochostos** #6879

€70,000

A 58% share, approximately 2,578 sq.m share of an agricultural field, extending to about 4,444 sq.m. in total and located in Paralimni,Ammochostos. The property has regular shape and flat surface. Access to the field is via a registered road with total frontage of approximately 66m.

The asset is located approximately 7.3km from the beach approximately 2.7km from Paralimni community centre, and approximately 4km from A3 motorway.

The property falls within Zone  $\Gamma\alpha4$ , with a building coefficient of 10%, coverage of 10%, and permission for 2 floors (7m) of construction.