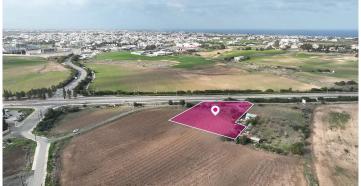

## **58% Share of an Agricultural field in Paralimni, Ammochostos** #6879

€70,000

A 58% share, approximately 2,578 sq.m share of an agricultural field, extending to about 4,444 sq.m. in total and located in Paralimni,Ammochostos. The property has regular shape and flat surface. Access to the field is via a registered road with total frontage of approximately 66m.

The asset is located approximately 7.3km from the beach approximately 2.7km from Paralimni community centre, and approximately 4km from A3 motorway.

The property falls within Zone  $\Gamma\alpha4$ , with a building coefficient of 10%, coverage of 10%, and permission for 2 floors (7m) of construction.