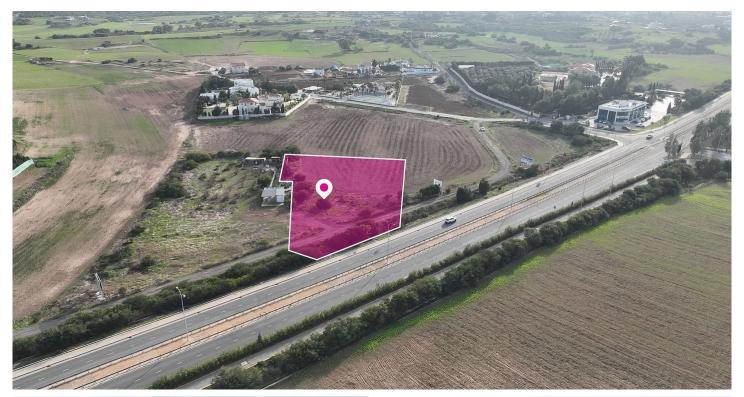

## **58% Share of an Agricultural field in Paralimni, Ammochostos** #6879

€70,000

A 58% share, approximately 2,578 sq.m share of an agricultural field, extending to about 4,444 sq.m. in total and located in Paralimni,Ammochostos. The property has regular shape and flat surface. Access to the field is via a registered road with total frontage of approximately 66m.

The asset is located approximately 7.3km from the beach approximately 2.7km from Paralimni community centre, and approximately 4km from A3 motorway.

The property falls within Zone  $\Gamma\alpha4$ , with a building coefficient of 10%, coverage of 10%, and permission for 2 floors (7m) of construction.