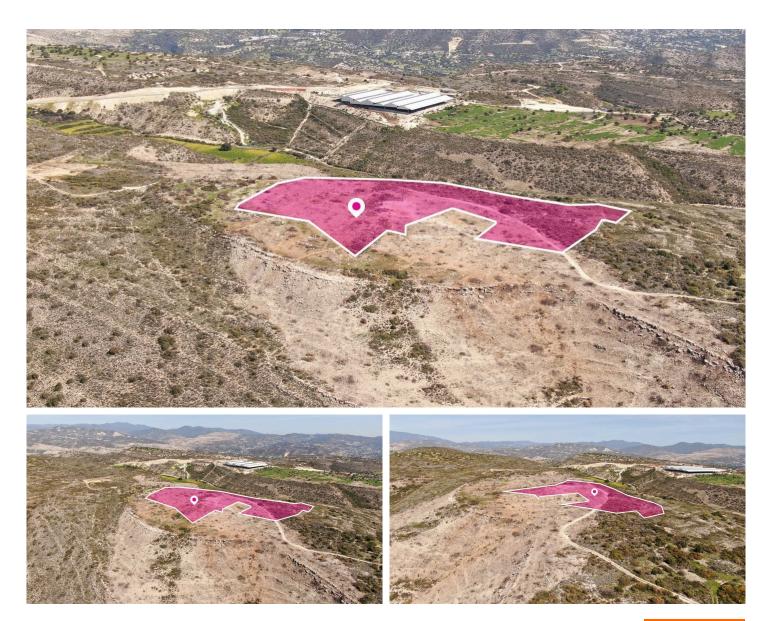

## Livestock Field, Dimos Ypsona, Limassol #6931

€145,000

Livestock field, extending to about 24,081 sq.m. in total and it is located in Ypsonas, Limassol.

The asset is located approximately 620 meters east of the industrial area of Ypsonas and 4 kilometers north of the Limassol - Paphos motorway.

The property falls within a duel Zone  $\Gamma\gamma 1(74\%)$ , with a building coefficient of 30%, coverage of 0%, and permission for 2 floors (7m) of construction and Zone  $\Delta\alpha 3(26\%)$ , with a building coefficient of 5%, coverage of 5%, and permission for 2 floors (7m) of construction.

GPS coordinates: 34.737650 32.952467