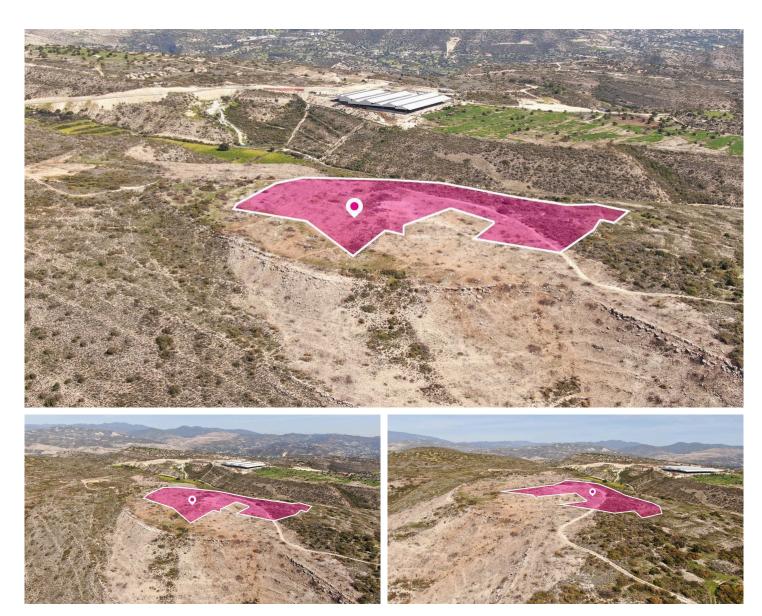

## Livestock Field, Ypsonas, Limassol #6931

€145,000

Livestock field, extending to about 24,081 sq.m. in total and it is located in Ypsonas, Limassol.

The asset is located approximately 620 meters east of the industrial area of Ypsonas and 4 kilometers north of the Limassol - Paphos motorway.

The property falls within a dual Zone  $\Gamma\gamma 1(74\%)$ , with a building coefficient of 30%, coverage of 0%, and permission for 2 floors (7m) of construction and Zone  $\Delta\alpha 3(26\%)$ , with a building coefficient of 5%, coverage of 5%, and permission for 2 floors (7m) of construction.

GPS coordinates: 34.737650 32.952467