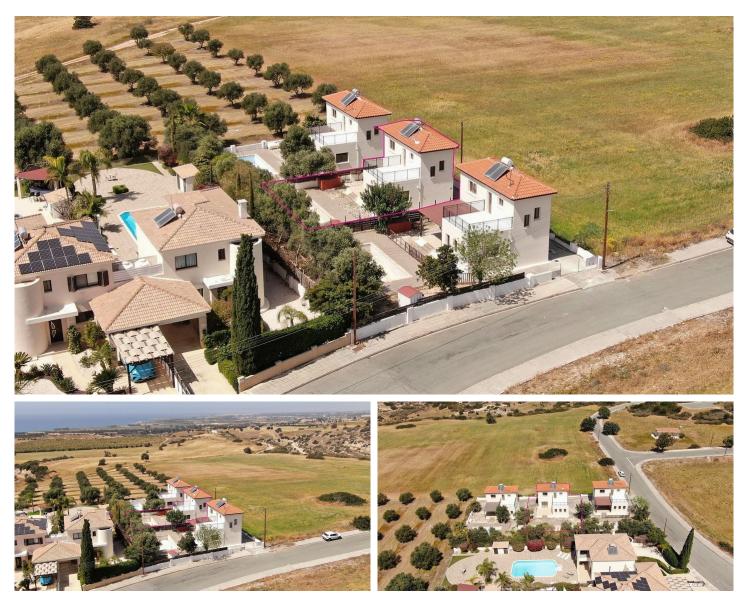

## Two-Storey House, Secret Valley Resort Area, Paphos #6938

€220,000

Two storey prefabricated house located in Secret Valley Resort Paphos, in Paphos that can be used as a home for permanent living or as a holiday home. The ground floor is comprises of an open plan living room / kitchen, a guest toilet with shower and a bedroom. On the upper floor there is a bedroom with an en-suite bathroom and an uncovered terrace.

Externally there is an uncovered parking space, a swimming pool and yard.

The asset is located approximately 2km from A6 motorway, approximately 2.5km from the beach and approximately 6km from Kouklia community centre.