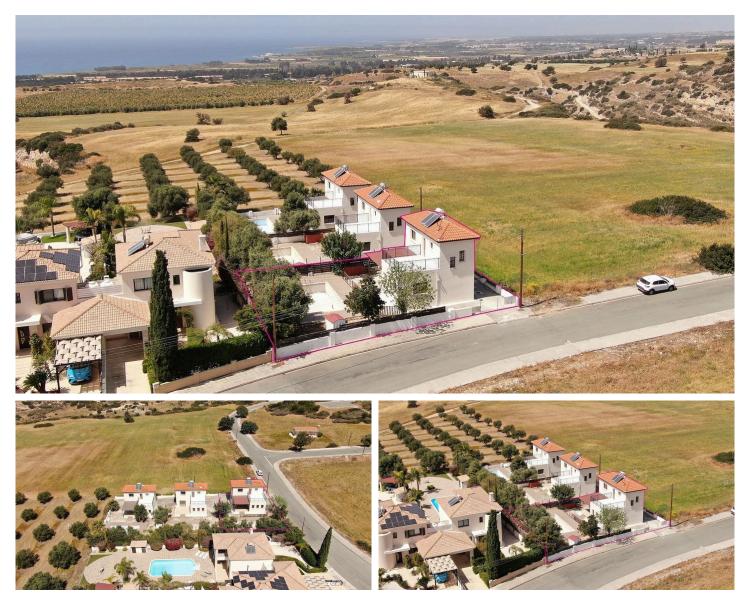

## Two-Storey House, Kouklia, Paphos #6939

Two storey prefabricated house located in Kouklia, Paphos. The ground floor is comprises of an open plan living room / kitchen, a guest toilet with shower, a bedroom and a covered terrace. The upper floor is comprises of a bedroom with an en-suite bathroom and an uncovered terrace. Externally there is an uncovered parking space, a swimming pool and yard.

Noted that the asset is in the final stage of issuance of a separate Title Deed.

The asset is located approximately 2km from A6 motorway, approximately 2.5km from the beach and approximately 6km from Kouklia community centre.

The property falls within Zone Γ3, with a building coefficient of 10%, coverage of 10%, and permission for 2 floors (8.3m) of construction.