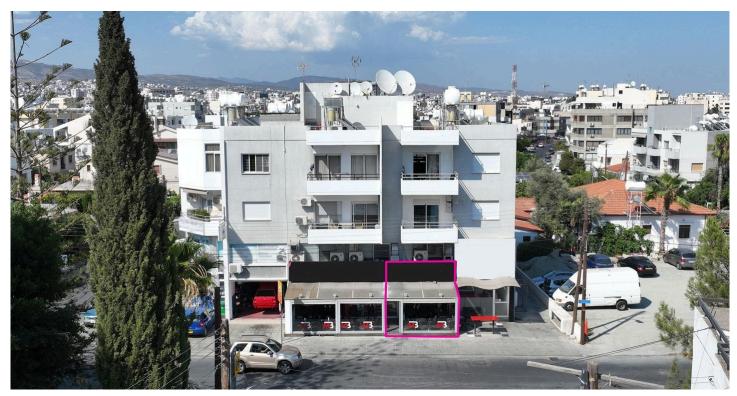

## Retail Shop, Ap. Petrou & Pavlou quarter, Limassol #7195

€125,000

INCOME PRODUCING PROPERTY WITH A CURRENT ANNUAL RETURN OF ABOUT 6.75% + 10% INCREASE EVERY TWO YEARS

The property is a ground floor retail shop, and is primely located in Apostoloi Petros kai Pavlos quarter within Limassol Municipality.

It is located onto Vasileos Konstantinou avenue with frontage of approx. 3.5m and enjoys excellent access to all amenities and town centre.

The shop is a part of the building known as ATA LEZA Court comprises of 16 units in total (5 shops & 11 flats) and is currently tenanted paying a high return.

There is a separate title deed for this property.

The asset is located approximately 130m from B8 motorway, approximately 2km from Limassol city centre and