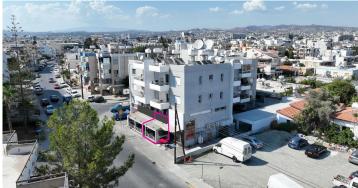

## Retail Shop, Ap. Petrou & Pavlou quarter, Limassol #7195

€125,000

INCOME PRODUCING PROPERTY WITH A CURRENT ANNUAL RETURN OF ABOUT 6.75% + 10% INCREASE EVERY TWO YEARS

The property is a ground floor retail shop, and is primely located in Apostoloi Petros kai Pavlos quarter within Limassol Municipality.

It is located onto Vasileos Konstantinou avenue with frontage of approx. 3.5m and enjoys excellent access to all amenities and town centre.

The shop is a part of the building known as ATA LEZA Court comprises of 16 units in total (5 shops & 11 flats) and is currently tenanted paying a high return.

There is a separate title deed for this property.

The asset is located approximately 130m from B8 motorway, approximately 2km from Limassol city centre and