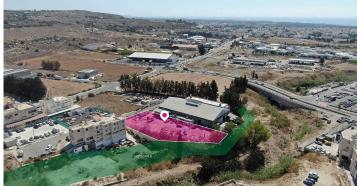

## Industrial Plot, Agios Theodoros Paphos Municipality, Paphos. #7330

€220,000

Industrial Plot, extending to about 1,227 sq.m. in total, primely located within Agios Theodoros quarter, Paphos. The property has an even surface.

Access to the field is via a registered road with a total frontage of approximately.25m.

The asset is located approximately. 600m from the motorway, and approximately 700m from Konia Industrial Zone, Konia, Cyprus