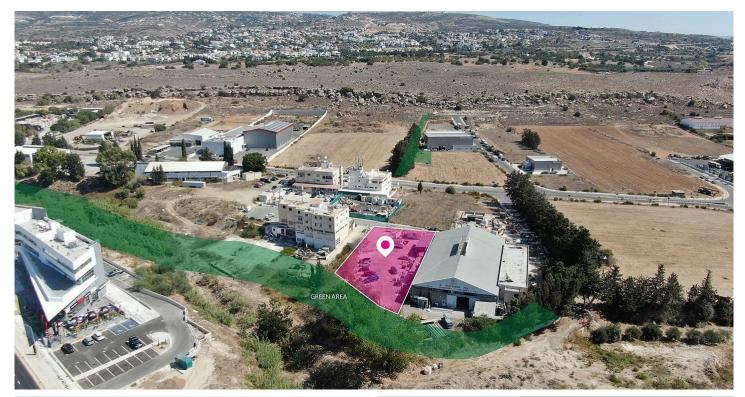

## Industrial Plot, Agios Theodoros Paphos Municipality, Paphos. #7330

€220,000

Industrial Plot, extending to about 1,227 sq.m. in total, primely located within Agios Theodoros quarter, Paphos. The property has an even surface.

Access to the field is via a registered road with a total frontage of approximately.25m.

The asset is located approximately. 600m from the motorway, and approximately 700m from Konia Industrial Zone, Konia, Cyprus

The property falls within a duel Zone  $\Delta\alpha 2(5\%)$ , with a building coefficient of 1%, coverage of 1%, and permission for 1 floors (5m) of construction and Zone B $\alpha$ 5(95%), with a building coefficient of 80%, coverage of 60%, and permission for 2 floors of construction.