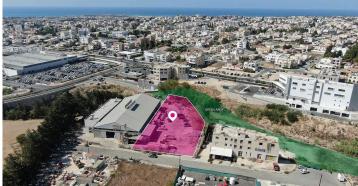

## Industrial Plot, Agios Theodoros Paphos Municipality, Paphos. #7330

€220,000

Industrial Plot, extending to about 1,227 sq.m. in total, primely located within Agios Theodoros quarter, Paphos. The property has an even surface.

Access to the field is via a registered road with a total frontage of approximately.25m.

The asset is located approximately. 600m from the motorway, and approximately 700m from Konia Industrial Zone, Konia, Cyprus