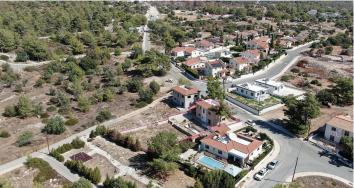

Externally, the house has a covered parking space, uncovered veranda and swimming pool.

The asset is located approximately 750m from Souni-Zanakia community centre, approximately 7km from A6 motorway.

**~** 3