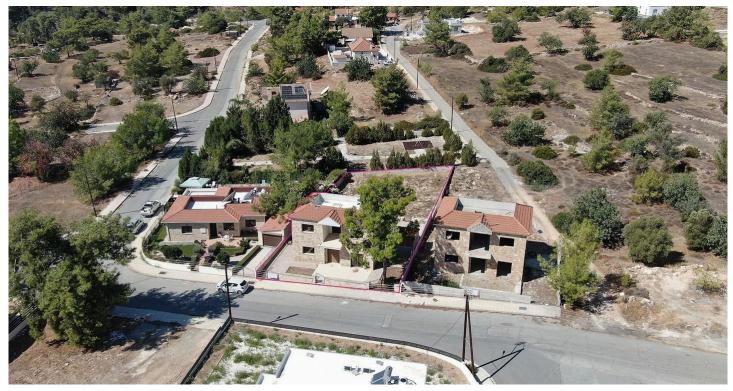

## Two-Storey House, Souni -Zanakia, Limassol #7341

€330,000

OPEN HOUSE TUESDAY 22/10/2024 at 15:00 - 17:00 pm

Two-storey house located in Souni-Zanakia, Limassol.

This house is located in a quiet residential area and offers a large yard, since is constructed within a large plot with total land area of 790sq.m., which makes it ideally for family home.

Externally, the house has a covered parking space, uncovered veranda and swimming pool.

The asset is located approximately 750m from Souni-Zanakia community centre, approximately 7km from A6 motorway.

**~** 3