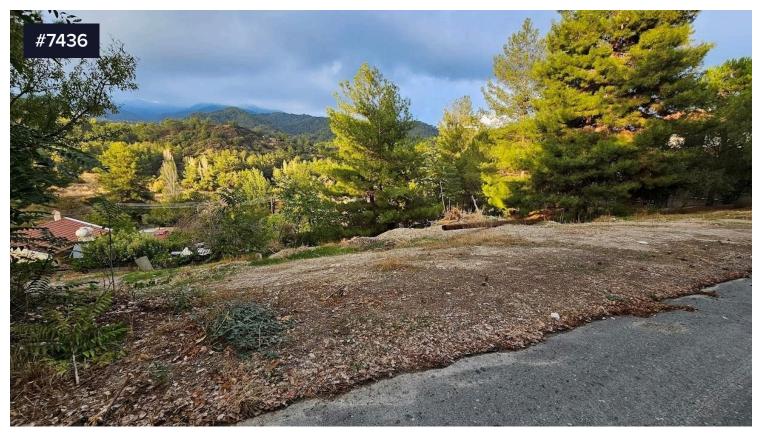

## Large Building Plot for Sale in Scenic Pera Pedi

€115,000

Pera Pedi, Limassol

For sale: a prime building plot located in the picturesque village of Pera Pedi. Spanning an impressive 717 m<sup>2</sup>, this large plot offers an exceptional opportunity to create your dream home in a serene setting.

Imagine waking up to breathtaking views of the surrounding mountains and countryside every day. With ample space

Area

[] 717 m<sup>2</sup>