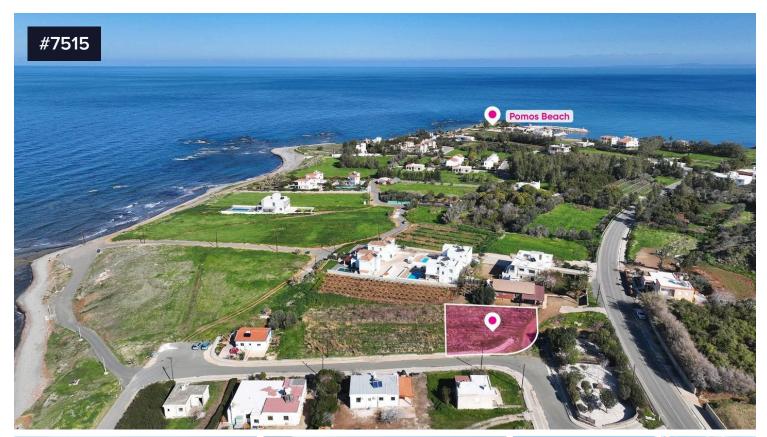

## Residential Plot, Pomos, Paphos

€180,000 +VAT

Residential plot, extending to about 615sq.m. in total located in Pomos, Paphos.

The property is rectangularly shaped with a flat surface.

Access to the plot is via a registered road with total frontage of approximately 23m.

There is a separate title deed for this property.

The asset is located approximately. 1km from Pomos community centre, approximately 70m from the village main road and approximately 110m from the beach.

The property falls within Zone H3, with a building coefficient of 60%, coverage of 35%, and permission for 2 floors

Area

[] 615 m<sup>2</sup>