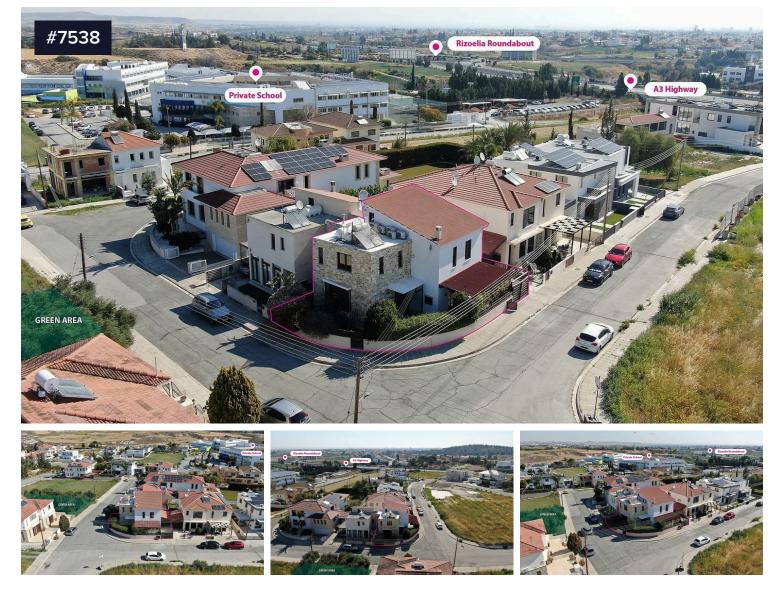

## Semi detached two storey-house in Aradippou, €310,000 Larnaca

Open House: 02/04/2025 Hours: 11:00 -12:00 This charming semi-detached two-storey house with a garage is ideally located in Aradippou, Larnaca. Built in 2006 on a registered 220sq.m. plot, the property boasts a total frontage of approximately 29 meters. Ideally situated just 160m south of a Private School and 560m north of the Rizoelia roundabout, this residence provides easy access to essential amenities and highway, while maintaining a peaceful residential atmosphere. The interior design features a spacious ground floor with a cozy living room complete with a fireplace, a dining area, a well-equipped kitchen, and a guest toilet. The first floor consists of three well-sized bedrooms, including a master suite with an en-suite bathroom, as well as a family bathroom. Additionally, a staircase leads to an attic office space. The home is enhanced with underfloor heating, covered parking beneath a wooden