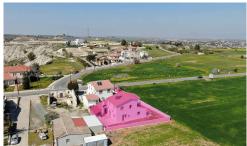

## Two-storey house in Kampia, Nicosia

€210,000

This spacious two-storey house is situated on a 50% share of a 930 sq.m. plot in the serene area of Kampia, Nicosia. The ground floor features an open-plan sitting, living, and dining area, kitchen with dining area, guests' toilet and a covered terrace. Upstairs, the first floor consists of three well-sized bedrooms, including a master bedroom with an en-suite bathroom, and a family bathroom. Externally, the property provides a dedicated parking space and a private yard, offering a peaceful outdoor retreat. The asset is situated on Nicosia - Kapedes road approximately 400m north from Metamorfosis tou Sotiros Church and approximately 750mm east from Tamasos reservoir. The property falls within Zone H2, with a building coefficient of 90%, coverage of 50%, and permission for 2 floors (8.3m) of construction. There is a distribution agreement in place.