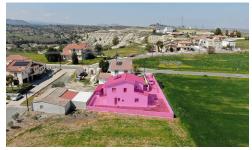

## Two-storey house in Kampia, Nicosia

€210,000

This spacious two-storey house is situated on a 50% share of a 930 sq.m. plot in the serene area of Kampia, Nicosia. The ground floor features an open-plan sitting, living, and dining area, kitchen with dining area, guests' toilet and a covered terrace. Upstairs, the first floor consists of three well-sized bedrooms, including a master bedroom with an en-suite bathroom, and a family bathroom. Externally, the property provides a dedicated parking space and a private yard, offering a peaceful outdoor retreat. The asset is situated on Nicosia - Kapedes road approximately 400m north from Metamorfosis tou Sotiros Church and approximately 750mm east from Tamasos reservoir. The property falls within Zone H2, with a building coefficient of 90%, coverage of 50%, and permission for 2 floors (8.3m) of construction. There is a distribution agreement in place.