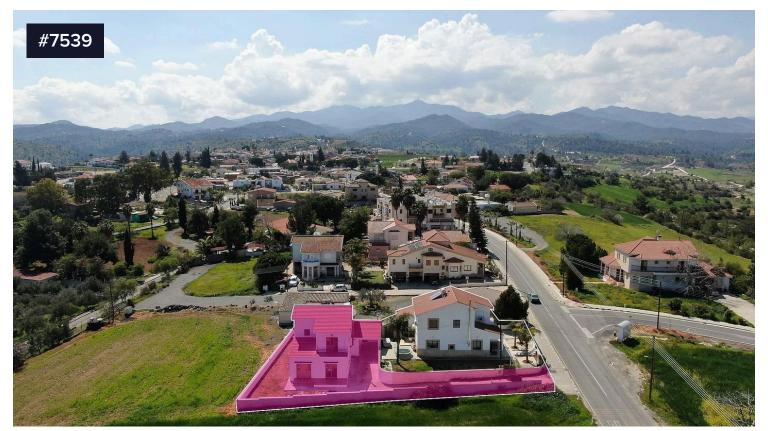

## Two-storey house in Kampia, Nicosia

€210,000

This spacious two-storey house is situated on a 50% share of a 930 sq.m. plot in the serene area of Kampia, Nicosia. The ground floor features an open-plan sitting, living, and dining area, kitchen with dining area, guests' toilet and a covered terrace. Upstairs, the first floor consists of three well-sized bedrooms, including a master bedroom with an en-suite bathroom, and a family bathroom. Externally, the property provides a dedicated parking space and a private yard, offering a peaceful outdoor retreat. The asset is situated on Nicosia - Kapedes road approximately 400m north from Metamorfosis tou Sotiros Church and approximately 750mm east from Tamasos reservoir. The property falls within Zone H2, with a building coefficient of 90%, coverage of 50%, and permission for 2 floors (8.3m) of construction. There is a distribution agreement in place.