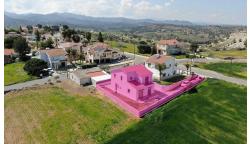

## Two-storey house in Kampia, Nicosia

€210,000

This spacious two-storey house is situated on a 50% share of a 930 sq.m. plot in the serene area of Kampia, Nicosia. The ground floor features an open-plan sitting, living, and dining area, kitchen with dining area, guests' toilet and a covered terrace. Upstairs, the first floor consists of three well-sized bedrooms, including a master bedroom with an en-suite bathroom, and a family bathroom. Externally, the property provides a dedicated parking space and a private yard, offering a peaceful outdoor retreat. The asset is situated on Nicosia - Kapedes road approximately 400m north from Metamorfosis tou Sotiros Church and approximately 750mm east from Tamasos reservoir. The property falls within Zone H2, with a building coefficient of 90%, coverage of 50%, and permission for 2 floors (8.3m) of construction. There is a distribution agreement in place.