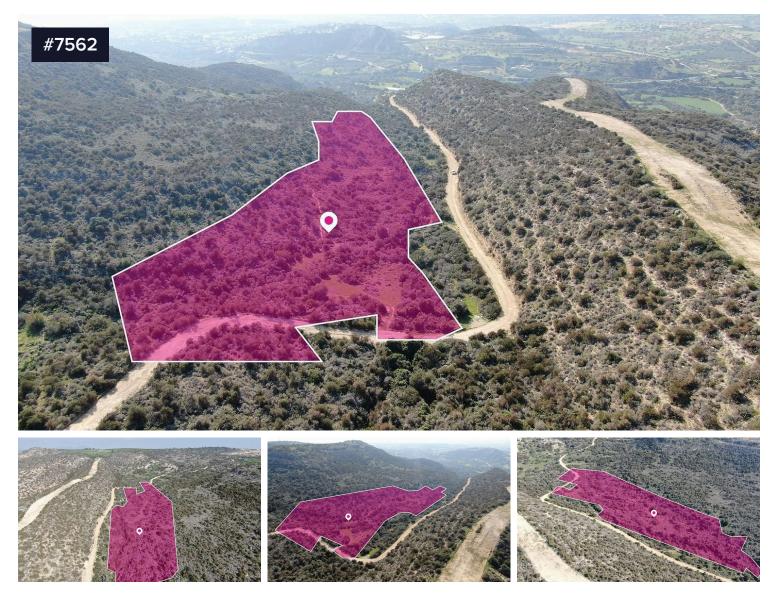

## Agricultural field in Psematismenos, Larnaca €79,000 +vat

Agricultural field, extending to about 20,068 sq.m. in total, located in Psematismenos, Larnaca. The asset is located approximately 250m from A1 motorway, approximately 1km from Psematismenos community centre and approximately 33km from Larmaca city centre. The property falls within a duel Zone  $\Gamma$ 3 (71%), with a building coefficient of 10%, coverage of 10%, and permission for 2 floors (8.3m) of construction and Zone  $\Pi$ 1(29%), with a building coefficient of 15%, coverage of 15%, and permission for 2 floors (8.3m) of construction. There is a separate title deed for this property.