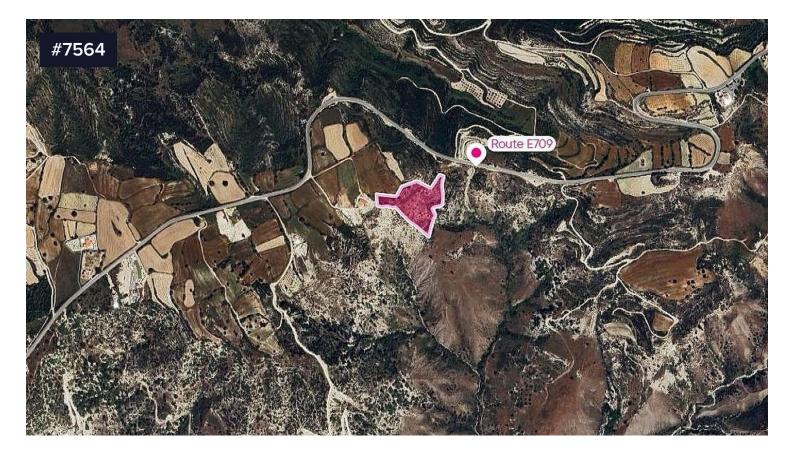

## €50,000

Agricultural field, extending to about 14,716sq.m. in total, located in Pegeia, Akamas municipality, Paphos. The asset is located approximately 21km from Paphos city centre, approximately 8.6km from B7 motorway and approximately 10km from the Beach. The property falls within Zone Γ3, with a building coefficient of 10%, coverage of 10%, and permission for 2 floors (8.3m) of construction. There is a separate title deed for this property. GPS Coordinates: 34.90218235 32.39785289