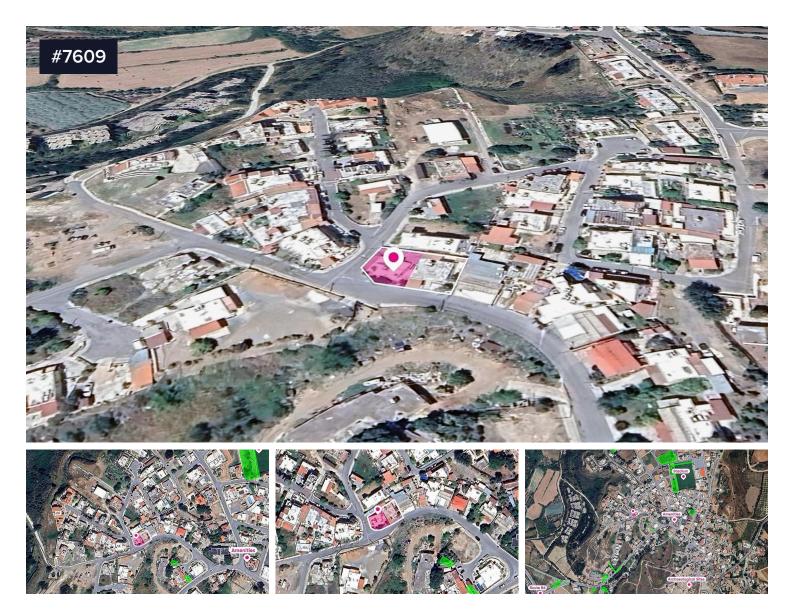

## (Share) Residential plot Kouklia, Paphos

€50,000

A 50% share, approximately 250sq.m., of a residential plot located in Kouklia, Paphos, extending to 500sq.m. in total. The property has a rectangular shape. Access to the plot is via 2 registered roads with a total frontage of approximately 41m. Within the plot, there are two houses. The corresponded share 50% refers to an obsolete building, located in the western boundary of the plot. The asset is located approximately 800m from B6 motorway, approximately 3km from the nearest beach and approximately 400m from Kouklia village square. The property falls within Zone H2, with a building coefficient of 90%, coverage of 50%, and permission for 2 floors (8.3m) of construction. No distribution agreement in place. GPS Coordinates: 34.71028528 32.57169317